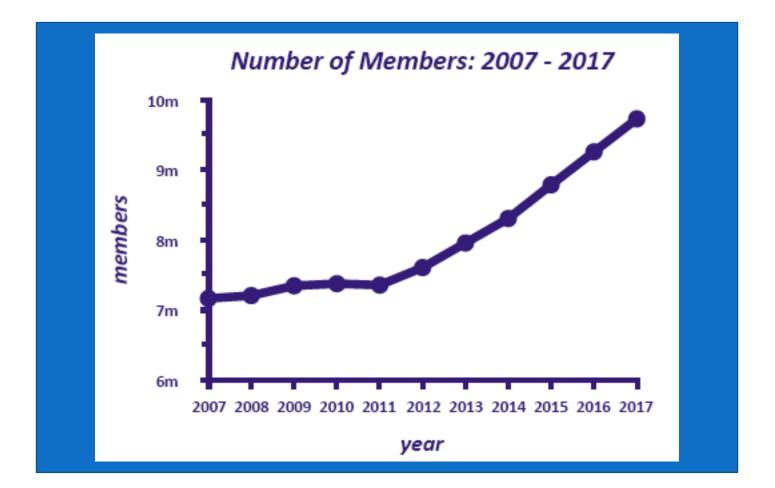

### David Minton









### 2017 State of the UK Fitness Industry



### 2017 Number of Gyms

Number of Gyms: 2007 - 2017



year

### 2017 Fitness Members



### 2017 Market Value



### 2017 Private Penetration Report



year

### Japanese Health Club Market

#### JAPANESE CLUB MARKET LARGEST IN ASIA-PACIFIC PARTICIPATION AROUND 3%

| REGION           | TOTAL INDUSTRY<br>REVENUE (USD) | TOTAL #<br>OF CLUBS | TOTAL #<br>OF MEMBERS |  |
|------------------|---------------------------------|---------------------|-----------------------|--|
| Asia-Pacific     |                                 |                     |                       |  |
| Japan            | \$5,158,000,000                 | 5,979               | 4,160,000             |  |
| Australia        | \$2,555,000,000                 | 3,351               | 3,480,000             |  |
| South Korea      | \$1,880,000,000                 | 6,839               | 2,030,000             |