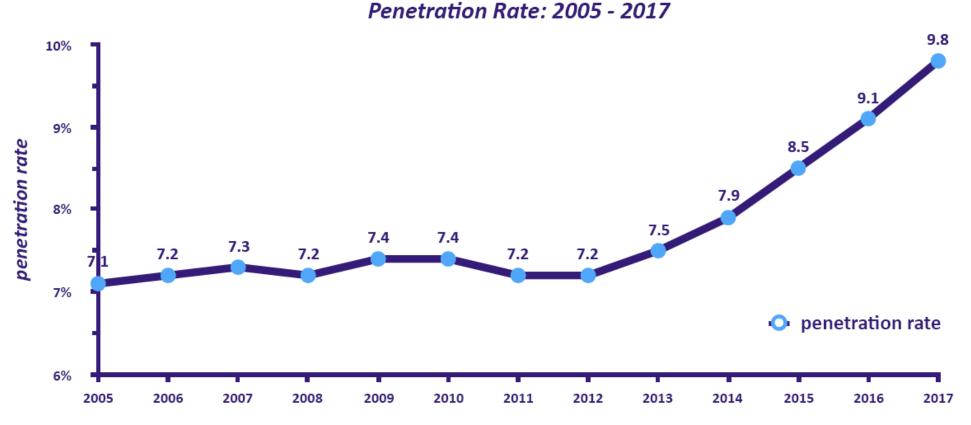

### David Minton









### 2017 State of the UK Fitness Industry



### 2017 Number of Gyms

Number of Gyms: 2007 - 2017



year

### 2017 Fitness Members



### 2017 Market Value



### 2017 Private Penetration Report



year

### Japanese Health Club Market

#### JAPANESE CLUB MARKET LARGEST IN ASIA-PACIFIC PARTICIPATION AROUND 3%

| REGION           | TOTAL INDUSTRY<br>REVENUE (USD) | TOTAL #<br>OF CLUBS | TOTAL #<br>OF MEMBERS |  |
|------------------|---------------------------------|---------------------|-----------------------|--|
| Asia-Pacific     |                                 |                     |                       |  |
| Japan            | \$5,158,000,000                 | 5,979               | 4,160,000             |  |
| Australia        | \$2,555,000,000                 | 3,351               | 3,480,000             |  |
| South Korea      | \$1,880,000,000                 | 6,839               | 2,030,000             |  |
| China (Mainland) | \$2,078,000,000                 | 2,670