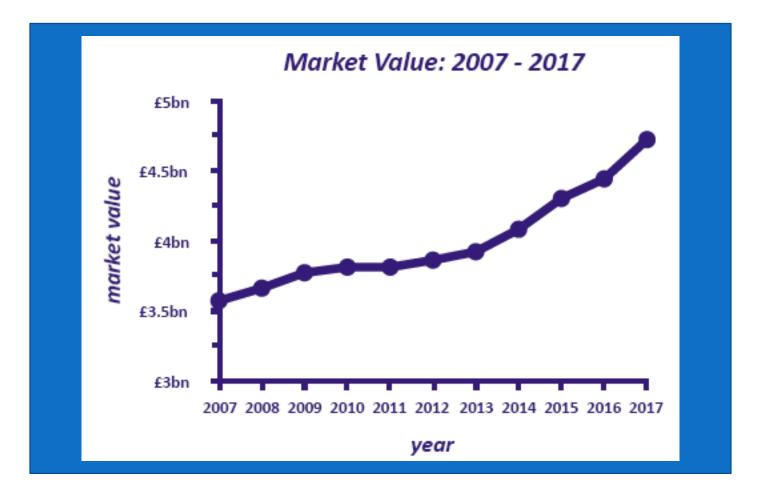

### David Minton









### 2017 State of the UK Fitness Industry



### 2017 Number of Gyms

Number of Gyms: 2007 - 2017



year

### 2017 Fitness Members



### 2017 Market Value



### 2017 Private Penetration Report



year

### Japanese Health Club Market

#### JAPANESE CLUB MARKET LARGEST IN ASIA-PACIFIC PARTICIPATION AROUND 3%

| REGION           | TOTAL INDUSTRY<br>REVENUE (USD) | TOTAL #<br>OF CLUBS | TOTAL #<br>OF MEMBERS |  |
|------------------|---------------------------------|---------------------|-----------------------|--|
| Asia-Pacific     |                                 |                     |                       |  |
| Japan            | \$5,158,000,000                 | 5,979               | 4,160,000             |  |
| Australia        | \$2,555,000,000                 | 3,351               | 3,480,000             |  |
| South Korea      | \$1,880,000,000                 | 6,839               | 2,030,000             |  |
| China (Mainland) |