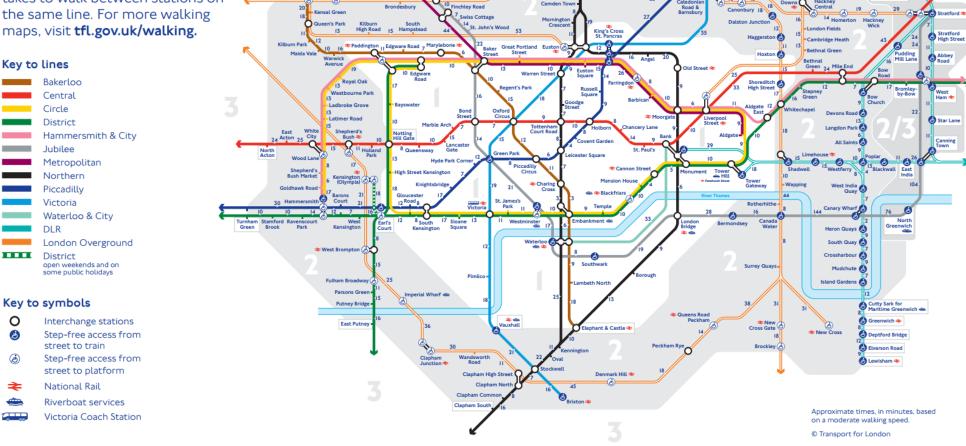

#### Walking times between stations on the same line

Walking can be a quick and easy way to get around, particularly when travelling during the busiest times, which are 08:00-09:00 and 17:30-18:30 Monday to Friday. This map shows how much time it takes to walk between stations on the same line. For more walking maps, visit **tfl.gov.uk/walking**.