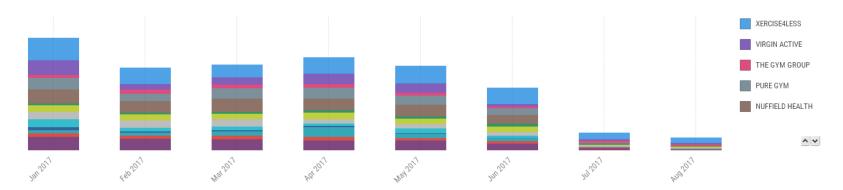

| Index change + 67%   |          |                  |                    |
| 5     | even one<br>Active<br>Feel better for it | EVERYONE ACTIVE | 259                  | 10.7% | 1                                  | BETTER               | POSTS    | AVG. ENG.        |                    |
|       | 0                                        | NUFFIELD HEALTH | 157                  | 2.1%  |                                    | the feel good place  | 52       | 34               | 6,485              |
| 6     | Nuffield<br>Health                       |                 |                      |       |                                    | Index change - 15% 🔳 |          |                  |                    |

WHO IS DRIVING PERFORMANCE IN THE GYM SECTOR?

ACTIVITY COMMUNITY ENGAGEMENT RANK