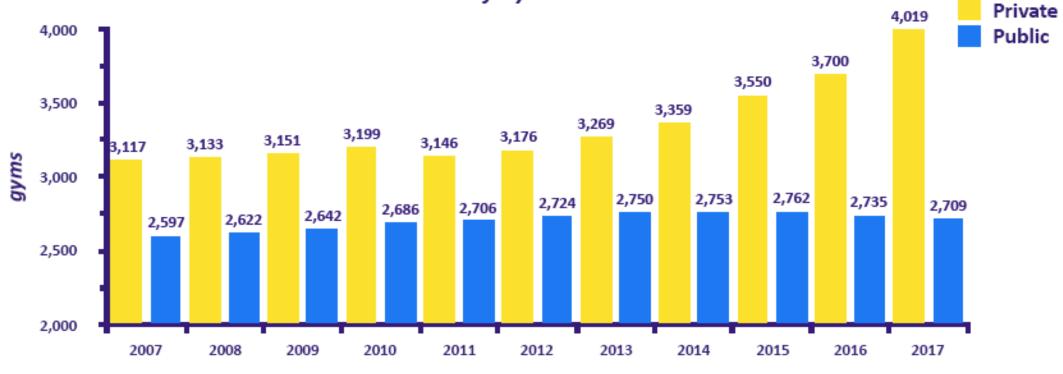

### David Minton









### 2017 State of the UK Fitness Industry



### 2017 Number of Gyms

Number of Gyms: 2007 - 2017



year

### 2017 Fitness Members



### 2017 Market Value



### 2017 Private Penetration Report



year

### Japanese Health Club Market

#### JAPANESE CLUB MARKET LARGEST IN ASIA-PACIFIC PARTICIPATION AROUND 3%

| REGION           | TOTAL INDUSTRY<br>REVENUE (USD) | TOTAL #<br>OF CLUBS | TOTAL #<br>OF MEMBERS |  |
|------------------|---------------------------------|---------------------|-----------------------|--|
| Asia-Pacific     |                                 |                     |                       |  |
| Japan            | \$5,158,000,000                 | 5,979               | 4,160,000             |  |
| Australia        | \$2,555,000,000                 | 3,351               | 3,480,000             |  |
| South Korea      | \$1,880,000,000                 | 6,839