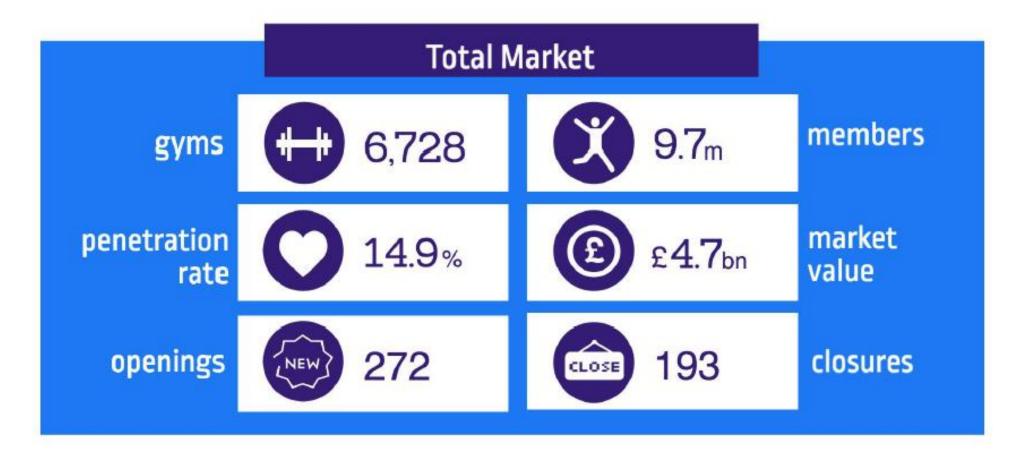

### 2017 Number of Gyms

Number of Gyms: 2007 - 2017

year

### 2017 Fitness Members

### 2017 Market Value

### 2017 Private Penetration Report

year