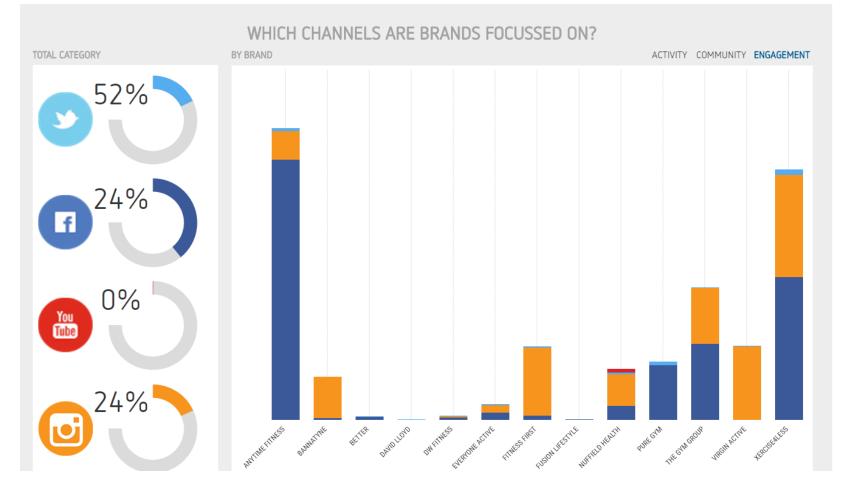

#### **CHANNEL INSIGHTS**

Review of the way the leisure industry uses Facebook, Instagram, Twitter and YouTube.