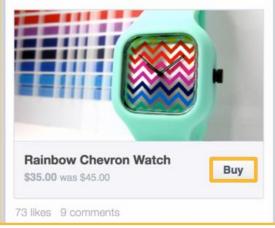

### Buy buttons

LeisureDB's Social Media Fitness Index Q4 2016 report identified Facebook as the fitness industry's number one social media channel

Followed closely by Twitter & Instagram

Retail did \$3.3bn last year using social media 'buy' buttons

Is the fitness industry under utilising the 'buy' button?